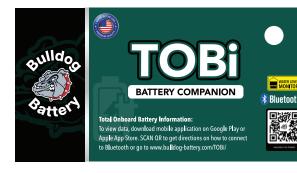

#### **SERVICES**

TOBi Battery Companion
Engineering and Design
Safety and Quality
Maintenance and Service
Training and Development
Parts/Service and Customization

### TOBi Battery Companion, Standard with EVERY Bulldog Battery

Discover seamless battery management with Bulldog Battery's TOBi™. This sleek device, only 3 inches long, 1.5 inches wide, and 0.41 inches high, revolutionizes the way you care for batteries. Compatible with both iOS and Android via Bluetooth, it features a waterproof casing and syncs automatically with the 305 control system. Simplify your battery maintenance effortlessly with TOBi.